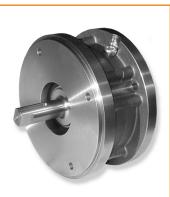

**BD Caliper Brakes** save valuable time on saw and chipper machines by quickly stopping blades and securing them during maintenance or machine checks. They also function as a holding brake on stackers and decanters.

- Air- and spring-engaged models with air or hydraulic release
- Wide range of torque availability
- Detent pins for quick facing removal
- Simple design- easy to maintain • Dependable in e-stop situations