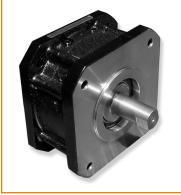

Friction Clutches are perfect for cycling applications as on trimming machines. A wide range of torque availability and multiple designs ensure a product to fit your machine.

- Low initial cost and inexpensive to operate, maintain and repair
- Pilot for pulley and sprocket mounting
- Self-adjusting for friction material
- Simple design- few moving parts

Clutch-Brakes provide consistent control and accurate positioning in high stress applications. Nexen offers both shaft- and flange-mounted units to fit any product specification.

- Wide range of torque availability
- Single-piston design eliminates clutchbrake overlap
- Accommodates 0.3–14 kW motors [1/<sub>0</sub>-20 HP]
- Standard NEMA frame sizes allow for easy installation