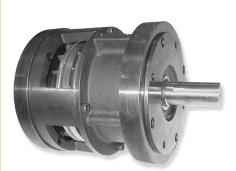

#### Servo Motor Brakes are

perfect for multiple and trim saw operations requiring vertical and horizontal movement. Designed with safety in mind, this line has a spring-engaged brake to fit any servo motor.

- High torque- strong enough to stall a servo motor
- High overhung load capacity
- Quick, safe emergency stopping and holding

Motor Brakes offer emergency and dynamic stopping capabilities in holding applications. Easy installation and maintenance and low wear rate on the friction material make this a trouble-free solution to your cycling, stopping and holding application problems