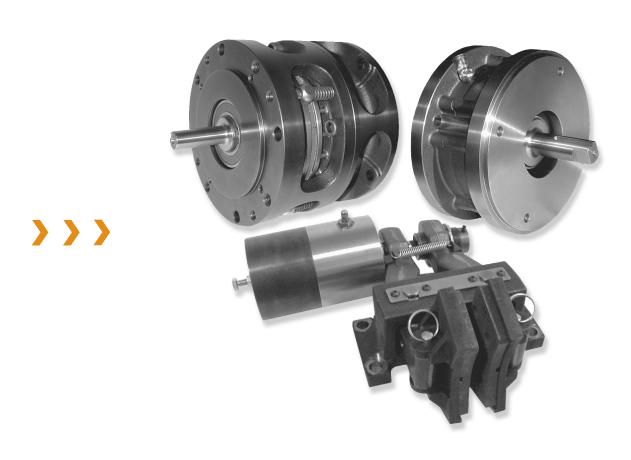

#### Servo Motor Brakes are

perfect for multiple and trim saw operations requiring vertical and horizontal movement. Designed with safety in mind, this line has a spring-engaged brake to fit any servo motor.

- High torque- strong enough to stall a servo motor
- High overhung load capacity
- Quick, safe emergency stopping and holding

Motor Brakes offer emergency and dynamic stopping capabilities in holding applications. Easy installation and maintenance and low wear rate on the friction material make this a trouble-free solution to your cycling, stopping and holding application problems

- Spring Set, Air Released
- High torque capacity
- · Continuous thermal horsepower up to 0.22 kW [0.30 HP]

**D**EBARKER **Hvdraulic Drive**  TRANSFER CONVEYORS

Nexen also has a wide range of rugged clutches and clutch-brake combinations ideal for use in conveying applications. The powered conveyors carrying material between stations benefit from clutches and clutch-brakes that regulate movement through the saw mill. (Please consult the Material Handling Application Guide, 21102, for more information on Nexen products in conveying applications.)