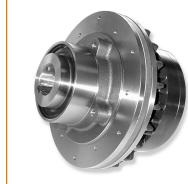

Clutch-Brakes provide consistent control and accurate positioning in high stress applications. Nexen offers both shaft- and flange-mounted units to fit any product specification.

- Wide range of torque availability
- Single-piston design eliminates clutchbrake overlap
- Accommodates 0.3–14 kW motors [1/<sub>0</sub>-20 HP]
- Standard NEMA frame sizes allow for easy installation