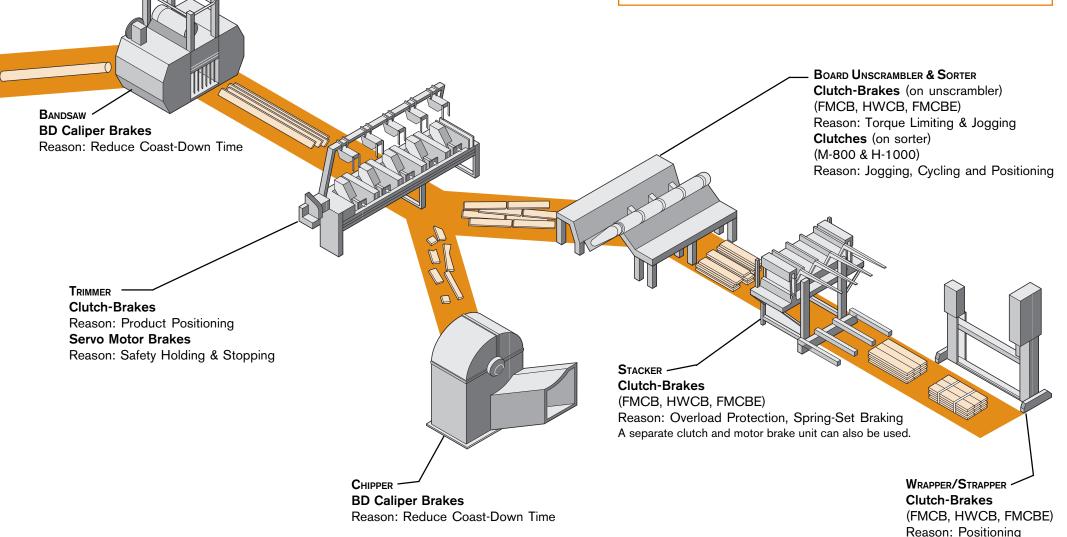

## NEXEN SOLUTIONS FOR YOUR WOOD PROCESSING MOTION CONTROL CHALLENGES

Nexen has a wide range of products designed for use in all areas of the wood processing industry. Our extensive range of product sizes and torque availabilities guarantees that Nexen has a unit to fit your machine requirements. With safety concerns a top priority in all industries today, Nexen's products ensure dependable performance in stopping, cycling and holding situations where both the protection of the motor and the operator are a concern. Our air-engaged and spring-engaged products prolong the life of your drive units, thus minimizing maintenance time and costs. Nexen's history of success in industrial applications reinforces our pledge that air- and springengaged units run better and last longer than comparable electric units.

#### Servo Motor Brakes are

perfect for multiple and trim saw operations requiring vertical and horizontal movement. Designed with safety in mind, this line has a spring-engaged brake to fit any servo motor.

- Spring Set, Air Released
- High torque capacity
- · Continuous thermal horsepower up to 0.22 kW [0.30 HP]

**D**EBARKER **Hvdraulic Drive**  TRANSFER CONVEYORS

Nexen also has a wide range of rugged clutches and clutch-brake combinations ideal for use in conveying applications. The powered conveyors carrying material between stations benefit from clutches and clutch-brakes that regulate movement through the saw mill. (Please consult the Material Handling Application Guide, 21102, for more information on Nexen products in conveying applications.)

Friction Clutches are perfect for cycling applications as on trimming machines. A wide range of torque availability and multiple designs ensure a product to fit your machine.

- Low initial cost and inexpensive to operate, maintain and repair
- Pilot for pulley and sprocket mounting
- Self-adjusting for friction material
- Simple design- few moving parts

Clutch-Brakes provide consistent control and accurate positioning in high stress applications. Nexen offers both shaft- and flange-mounted units to fit any product specification.

- Wide range of torque availability
- Single-piston design eliminates clutchbrake overlap
- Accommodates 0.3–14 kW motors [1/<sub>0</sub>-20 HP]
- Standard NEMA frame sizes allow for easy installation

**BD Caliper Brakes** save valuable time on saw and chipper machines by quickly stopping blades and securing them during maintenance or machine checks. They also function as a holding brake on stackers and decanters.