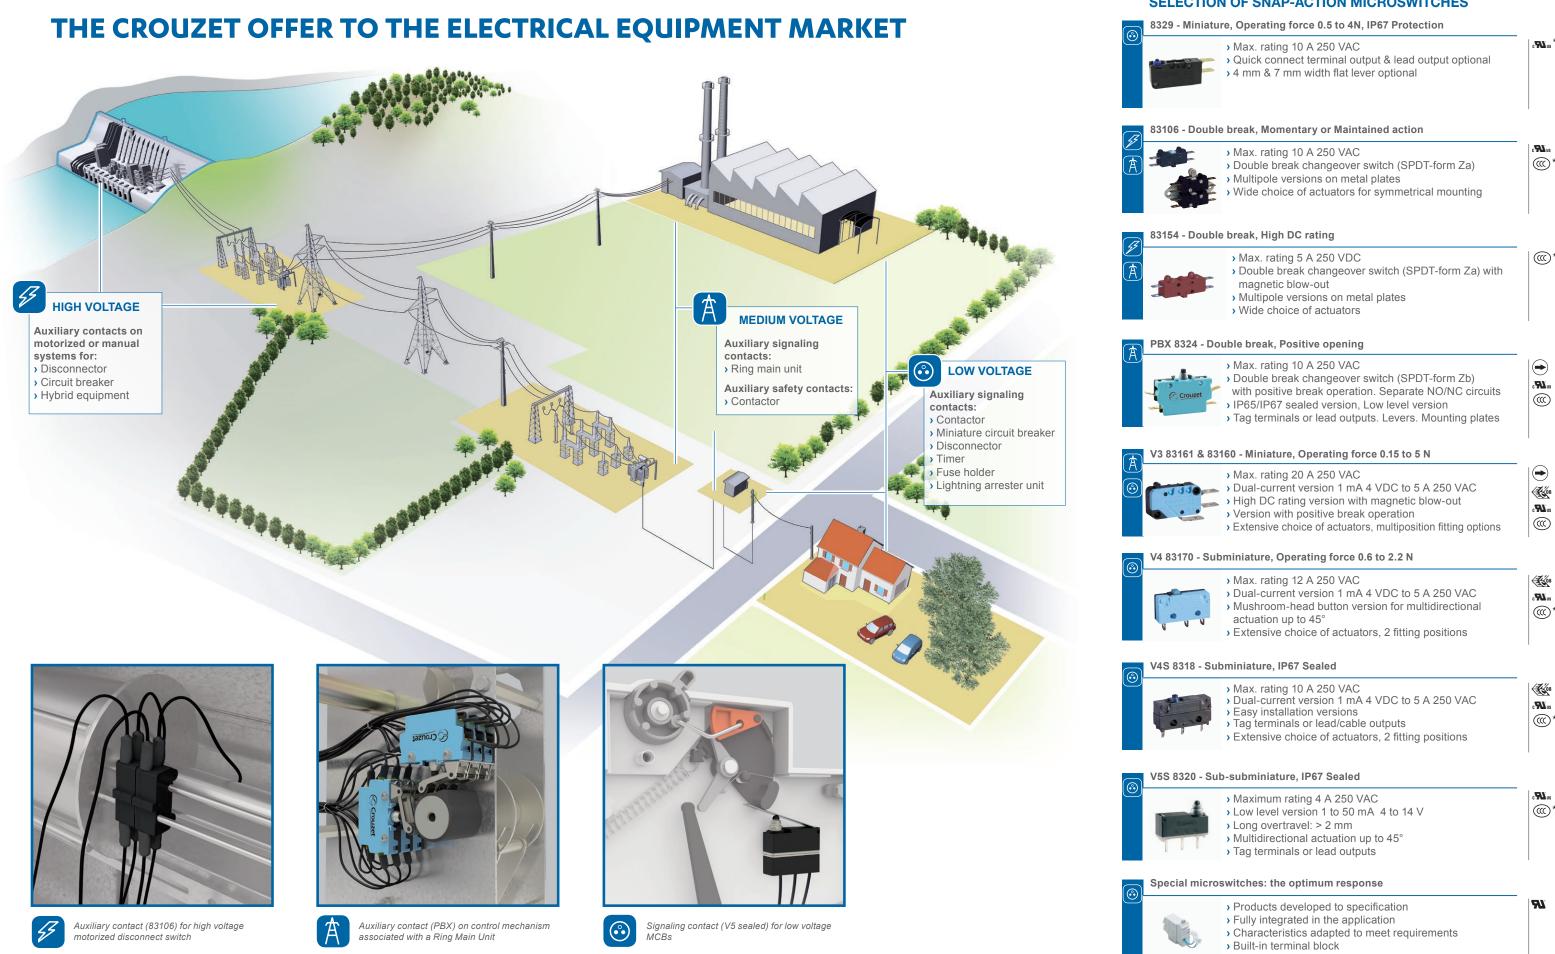

## **Designs & Manufactures**

Crouzet Switches' microswitches, installed in various electrical equipment devices (disconnectors, circuit breakers, fuse holders, etc), act as an auxiliary contact, perform signaling or send information when there is a change of electrical state. They can be used to inform maintenance operators or supervision centers of the equipment status.

Whether integrated in high, medium or low voltage equipment, Crouzet Switches'

microswitches are reliable and ensure operational safety and reliability of the installed equipment throughout its lifetime.

Depending on the switched currents and safety levels required, our products meet the technical requirements and comply with the standards relating to electrical equipment (magnetic blow-out, positive opening, UL/CCC approvals).

### **SELECTION OF SNAP-ACTION MICROSWITCHES**

- > Tried and tested or innovative mechanisms