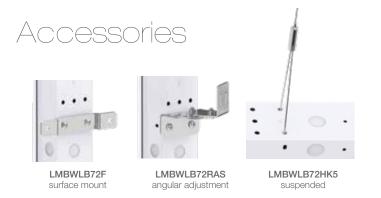

th versatile, reliable hardware



## AC Models



## Challenge

- Hard guards around robotic work cells can block overhead lighting, resulting in a dimly lit area
- Poor lighting makes maintenance more challenging to complete quickly and effectively
- Harsh lighting can create an uncomfortable work environment for staff

## Solution

- WLB72 strip lights brightly illuminate the area so staff can easily monitor and maintain equipment
- The diffuse window reduces glare and hotspots, which can cause eye strain
- Includes 0 –10 V dimming for intensity control and customization
- Adding light where needed is a more budget-friendly solution than adding more high bay fixtures
- The energy-efficient LED lights provide years of maintenance-free operation and a low total cost of ownership (TCO)







1-888-373-6767 www.bannerengineering.com