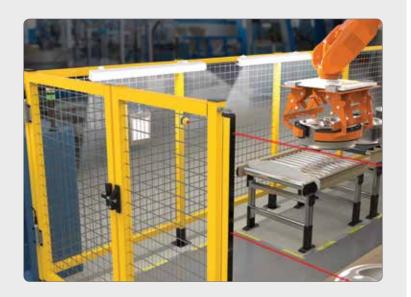

## Challenge

- Hard guards around robotic work cells can block overhead lighting, resulting in a dimly lit area
- Poor lighting makes maintenance more challenging to complete quickly and effectively
- Harsh lighting can create an uncomfortable work environment for staff

## Solution

- WLB72 strip lights brightly illuminate the area so staff can easily monitor and maintain equipment
- The diffuse window reduces glare and hotspots, which can cause eye strain
- Includes 0 –10 V dimming for intensity control and customization
- Adding light where needed is a more budget-friendly solution than adding more high bay fixtures
- The energy-efficient LED lights provide years of maintenance-free operation and a low total cost of ownership (TCO)