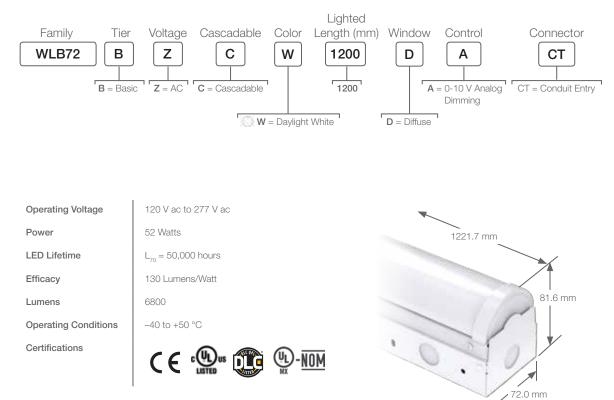

with versatile, reliable hardware



## AC Models



## Challenge

- Hard guards around robotic work cells can block overhead lighting, resulting in a dimly lit area
- Poor lighting makes maintenance more challenging to complete quickly and effectively
- Harsh lighting can create an uncomfortable work environment for staff

## Solution

- WLB72 strip lights brightly illuminate the area so staff can easily monitor and maintain equipment
- The diffuse window reduces glare and hotspots, which can cause eye strain
- Includes 0 –10 V dimming for intensity control and customization
- Adding light where needed is a more budget-friendly solution than adding more high bay fixtures
- The energy-efficient LED lights provide years of maintenance-free operation and a low total cost of ownership (TCO)







1-888-373-6767 www.bannerengineering.com