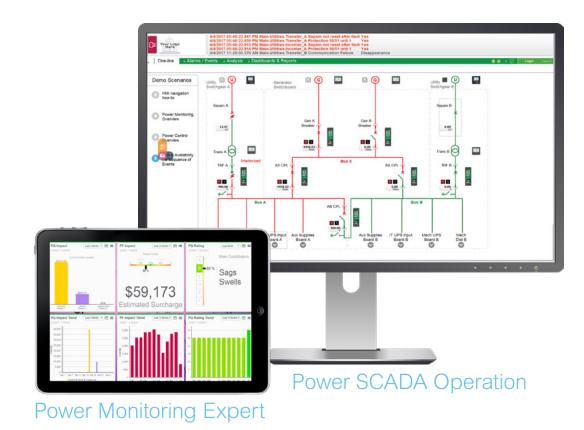

# EcoStruxure Power edge control software

Make informed, data-driven decisions.

Track equipment and maintenance activity to reduce downtime, energy use, and maintenance costs, all while improving site planning and revealing additional capacity.

Combine with EcoStruxure Power edge control software and solutions for detailed preventative views into the electrical infrastructure, to help mitigate the events that put your whole business at risk, and can also help quickly pinpoint the root cause of power system failures.

For electrical suppliers, the ION9000 delivers the most revealing network picture ever. Combined with EcoStruxure Power edge control software, your power network will discover new levels of reliability, efficiency, and compliance.