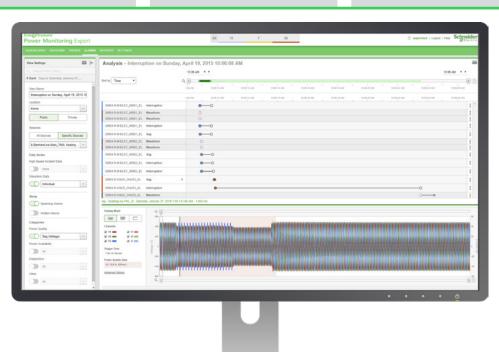

It's the culmination of decades of experience, offering unmatched levels of innovation

Designed to provide advanced diagnostic information to EcoStruxure Power software for power quality analysis and system forensics. Graphical event analysis makes it easy to see what happened and provides the contextual information needed to quickly draw conclusions about cause and effect.

Knowing exactly what happened during an incident is vital for re-establishing normal operations as quickly and safely as possible, and helps mitigate future occurrences of similar incidents.