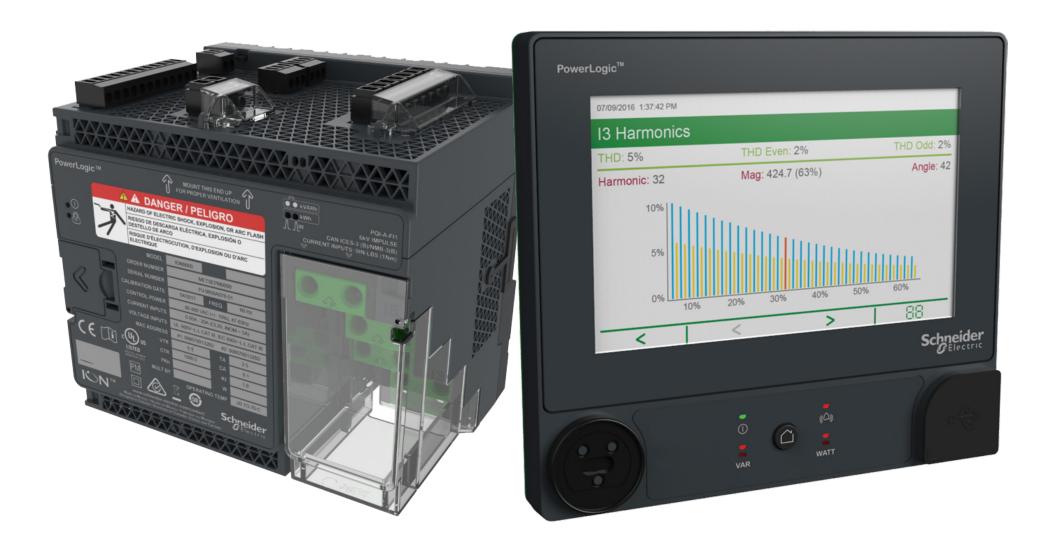

The PowerLogic ION9000 delivers the highest performance you need. Third-party certified as the most accurate meter in existence, its modular design, flexible ION programmability, and advanced power quality analysis make it perfect for industrial or healthcare facilities, data centers, and utility networks.

It's the culmination of decades of experience, offering unmatched levels of innovation

Third-party certified at Class 0.1S, the ION9000 is the most accurate meter in existence today, unlocking significant new energy savings for an innovative competitive edge.

#### Patented disturbance direction detection, extended waveform capture (0.5s pre-event data / 2.5s event data @1024 s/c) and high speed RMS data capture for in-depth analysis of any PQ disturbance in your electrical system.