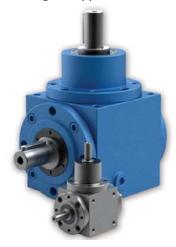

# **GAM Spiral Bevel Gearboxes**

When you need a spiral bevel gearbox that you can count on, choose GAM. Our V Series spiral bevel gearboxes are highly configurable, reliable, and economical right angle solutions designed for use in a wide range of applications.

#### **Features**

- Precision cut spiral bevel gears are hardened and then lapped in pairs for ideal tooth contact and torque transmission
- 13 frame sizes with a multitude of shaft configurations, can be oriented in any direction to easily incorporate into your machine design
- Efficiency of 94% to 98%
- Backlash of 10 and 30 arcmin (reduced backlash versions available)
- Torques up to 4,440 Nm (39,297 lb-in)
- Frame sizes from 27 mm (1.06") to 350 mm (13.78")
- Power up to 267 kW (360 hp)
- Housing Sturdy cast iron housing (Aluminum in sizes 27 mm to 45 mm) - all 6 sides can be used for mounting
- 2. **Bearings** Deep groove ball bearings handle axial and radial loading. (Reinforced and taper roller options available)
- 3. Spiral Bevel Gearing Precision cut, hardened, and lapped in pairs for ideal tooth contact. Mathematically precise ratios from 1:1 to 6:1
- Input Available with shaft input or integrated motor adapter and coupling to easily mount to any IEC, NEMA, or servo motor
- Output Solid shaft with key or keyed hollow shaft are standard. (Smooth shaft or shrink disc clamping available)
- 6. Seals Lubricated for life and protected with high quality NBR seals. (Viton® and FPM seals available)