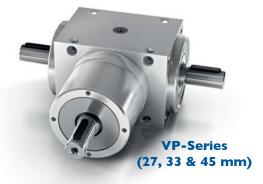

# **Perfomance Plus VP Series Miniature Gearboxes**

The **Performance Plus VP Series** packs high performance in a small package with the highest torque density, range of ratios, and torque capacity on the market.

- Sizes 27, 33, and 45 mm
- Highest torque density for the size
- More ratios for the size: 1:1 to 4:1
- High efficiency 98%
- Nominal torque capacity of 1.3 to 16 Nm
- Hollow shaft output option (33 & 45 mm)
- High-strength aluminum housing
- Sealed and lubricated for life with synthetic oil
- VPC Series with integrated motor mount
- Ideal for medical and semiconductor applications

#### Shaft Input

V-Series (35 to 350mm)

VP-Series (27 to 45 mm)