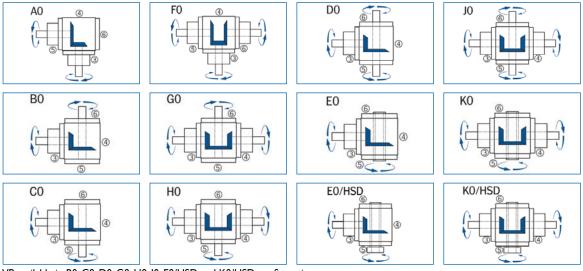

# **Shaft Configurations**

VP available in B0, C0, D0, G0, H0, J0, E0/HSD and K0/HSD configuration

GAM is your complete source for Gear Reducers, Servo Couplings, and other precision mechanical drive solutions used in automation technology.