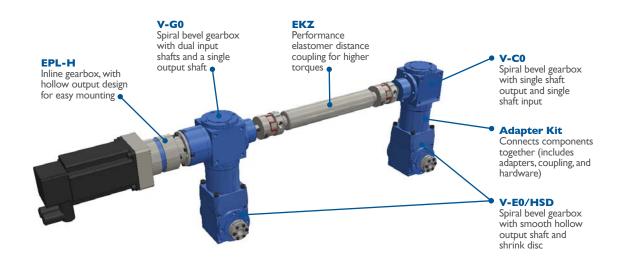

is light weight, dissipates heat efficiently, and resists corrosion.

# Adaptable to Any Application

Whether you need to multiply torque, decrease or increase motor speed, or simply turn a right angle, the modular design of our spiral bevel gearboxes means that they can be configured for virtually any application.

Power Transmission High quality and durability for reliable power transmission

**Motion Control** Precision positioning and an integrated motor mount and coupling for easy and economical motion control

#### Shaft Input



V-Series (35 to 350mm)



VP-Series (27 to 45 mm)

#### **Integrated Motor Mount Input**





VPC-Series (27 to 45 mm)

Courtesy of Steven Engineering, Inc - (800) 258-9200 - sales@steveneng.com - www.stevenengineering.com

# Solution Example - Lift System



# **Shaft Configurations**



VP available in B0, C0, D0, G0, H0, J0, E0/HSD and K0/HSD configuration



GAM is your complete source for Gear Reducers, Servo Couplings, and other precision mechanical drive solutions used in automation technology.

With one of the largest product offerings in the motion control industry as well as the engineering expertise and manufacturing capabilities to develop customized solutions, GAM can help with your application.

Being flexible to meet the needs of customer requests and great service are what set us apart from the rest.

GAM Can.

### GAM Enterprises, Inc.

801 E. Business Center Drive | Mt. Prospect, IL 60056 Toll-Free: 888.GAM.7117 | Ph: 847.649.2500 | Fax: 847.649.2501 www.gamweb.com | info@gamweb.com

Copyright © 2018 GAM | gam\_br\_gr\_v-vp\