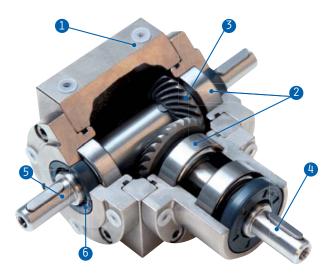

#### **Features**

- Precision cut spiral bevel gears are hardened and then lapped in pairs for ideal tooth contact and torque transmission
- 13 frame sizes with a multitude of shaft configurations, can be oriented in any direction to easily incorporate into your machine design
- Efficiency of 94% to 98%
- Backlash of 10 and 30 arcmin (reduced backlash versions available)
- Torques up to 4,440 Nm (39,297 lb-in)
- Frame sizes from 27 mm (1.06") to 350 mm (13.78")
- Power up to 267 kW (360 hp)
- Housing Sturdy cast iron housing (Aluminum in sizes 27 mm to 45 mm) - all 6 sides can be used for mounting
- 2. **Bearings** Deep groove ball bearings handle axial and radial loading. (Reinforced and taper roller options available)
- 3. Spiral Bevel Gearing Precision cut, hardened, and lapped in pairs for ideal tooth contact. Mathematically precise ratios from 1:1 to 6:1
- Input Available with shaft input or integrated motor adapter and coupling to easily mount to any IEC, NEMA, or servo motor
- Output Solid shaft with key or keyed hollow shaft are standard. (Smooth shaft or shrink disc clamping available)
- 6. Seals Lubricated for life and protected with high quality NBR seals. (Viton® and FPM seals available)