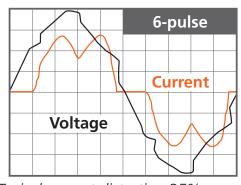

#### **Flexible Solutions**

- Integrated network connectivity BACnet, Metasys N2 and Modbus
- Wide range of I/O and communications option modules
- Electronic and soft start bypass options

Typical current distortion 35%