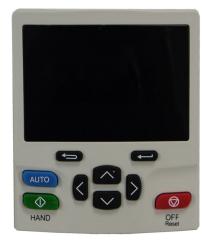

#### **HVAC Drive H300 Key Features**

- Static and rotational auto tune
- 8 preset speeds; 8 sets of accel / decel rates
- Catch spinning motor function
- Built-in dual PID
- Energy savings mode
- Power metering
- Network connectivity
- Easy to use plain text LCD keypad with on board help
- Fire Mode for building occupant safety
- 3 option slots for other communication options and/or for I/O expansion
- SmartCard and SD card for parameter cloning
- Free software tools for estimating energy savings and drive set-up
- Integral Active Front End Controller and EMC filter
- 100 KAIC rated with circuit breaker option
- Optional easy-to-use electronic bypass control, touchpad shown below

The easy-to-use keypad comes in two options drive mount or remoate and can be customized to display parameters using your terminology, and set to display in one of five different languages.

For more information visit our website: www.hvacr-drives.com or call +1 952 995-8111