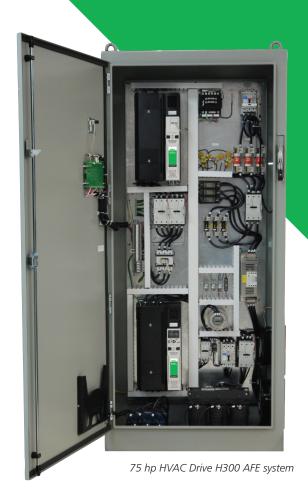

## → All for dreams

## **Active Front End (AFE)**

# **Advanced Harmonic Reduction Technology**

Designed to meet the HVAC industry's demand for clean power, Control Techniques offers the latest in both microprocessor and power semiconductor technology delivering the industry with economical, compact and highly flexible active front end drive packages.

The packages incorporate Control Techniques dedicated HVAC drive H300 active front end controller and EMC filtering providing extremely low harmonic distortion.



#### **KEY BENEFITS:**

#### **Low Harmonic Distortion**

- IEEE519-2014 compliant
- Will not interfere with sensitive equipment
- Not sensitive to line imbalances
- Superior to 12- and 18-pulse solutions
- Maintains Unity Power Factor

#### **Easy Installation**

- Available 30-600 hp at 460 V
- Single package design no need for external filters or transformers
- UL508A approved
- 100 KAIC rated with circuit breaker option

#### **Flexible Solutions**

- Integrated network connectivity BACnet, Metasys N2 and Modbus
- Wide range of I/O and communications option modules
- Electronic and soft start bypass options



Typical current distortion 35%



Typical current distortion 3%



### **Active Front End packages for Harmonic Reduction**

#### **HVAC Drive H300 Key Features**

- Static and