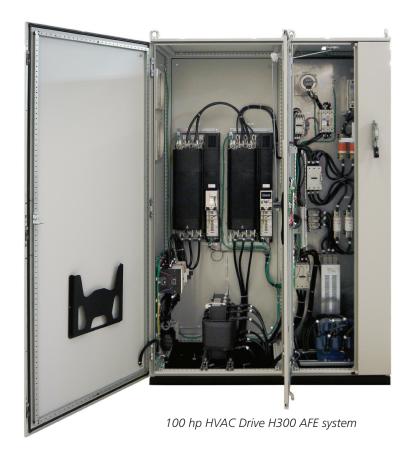

peeds; 8 sets of accel / decel rates
- Catch spinning motor function
- Built-in dual PID
- Energy savings mode
- Power metering
- Network connectivity
- Easy to use plain text LCD keypad with on board help
- Fire Mode for building occupant safety
- 3 option slots for other communication options and/or for I/O expansion
- SmartCard and SD card for parameter cloning
- Free software tools for estimating energy savings and drive set-up
- Integral Active Front End Controller and EMC filter
- 100 KAIC rated with circuit breaker option
- Optional easy-to-use electronic bypass control, touchpad shown below



The easy-to-use keypad comes in two options drive mount or remoate and can be customized to display parameters using your terminology, and set to display in one of five different languages.





For more information visit our website: www.hvacr-drives.com or call +1 952 995-8111