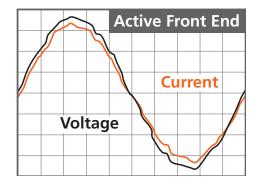

porate Control Techniques dedicated HVAC drive H300 active front end controller and EMC filtering providing extremely low harmonic distortion.



#### **KEY BENEFITS:**

#### **Low Harmonic Distortion**

- IEEE519-2014 compliant
- Will not interfere with sensitive equipment
- Not sensitive to line imbalances
- Superior to 12- and 18-pulse solutions
- Maintains Unity Power Factor

#### **Easy Installation**

- Available 30-600 hp at 460 V
- Single package design no need for external filters or transformers
- UL508A approved
- 100 KAIC rated with circuit breaker option

#### **Flexible Solutions**

- Integrated network connectivity BACnet, Metasys N2 and Modbus
- Wide range of I/O and communications option modules
- Electronic and soft start bypass options



Typical current distortion 35%



Typical current distortion 3%



### **Active Front End packages for Harmonic Reduction**

#### **HVAC Drive H300 Key Features**

- Static and rotational auto tune
- 8 preset speeds; 8 sets of accel / decel rates
- Catch spinning motor function
- Built-in dual PID
- Energy savings mode
- Power metering
- Network connectivity
- Easy to use plain text LCD keypad with on board help
- Fire Mode for building occupant safety
- 3 option slots for other communication options and/or for I/O expansion
- SmartCard and SD card for parameter cloning
- Free software tools for estimating energy savings and drive set-up
- Integral Active Front End Controller and EMC filter
- 100 KAIC rated with circuit breaker option
- Optional easy-to-use electronic bypass control, touchpad shown below



The easy-to-u