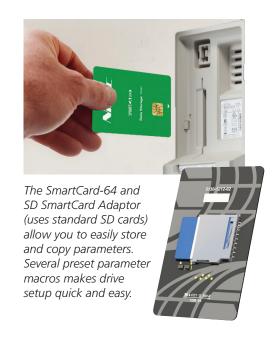

#### **HVAC Drive H300 Key Features**

- Static and rotational auto tune
- 8 preset speeds; 8 sets of accel / decel rates
- Catch spinning motor function
- Built-in dual PID
- Energy savings mode
- Power metering
- Network connectivity
- Easy to use plain text LCD keypad with on board help
- Fire Mode for building occupant safety
- 3 option slots for other communication options and/or for I/O expansion
- SmartCard and SD card for parameter cloning
- Free software tools for estimating energy savings and drive set-up
- Integral Active Front End Controller and EMC filter
- 100 KAIC rated with circuit breaker option
- Optional easy-to-use electronic bypass control, touchpad shown below